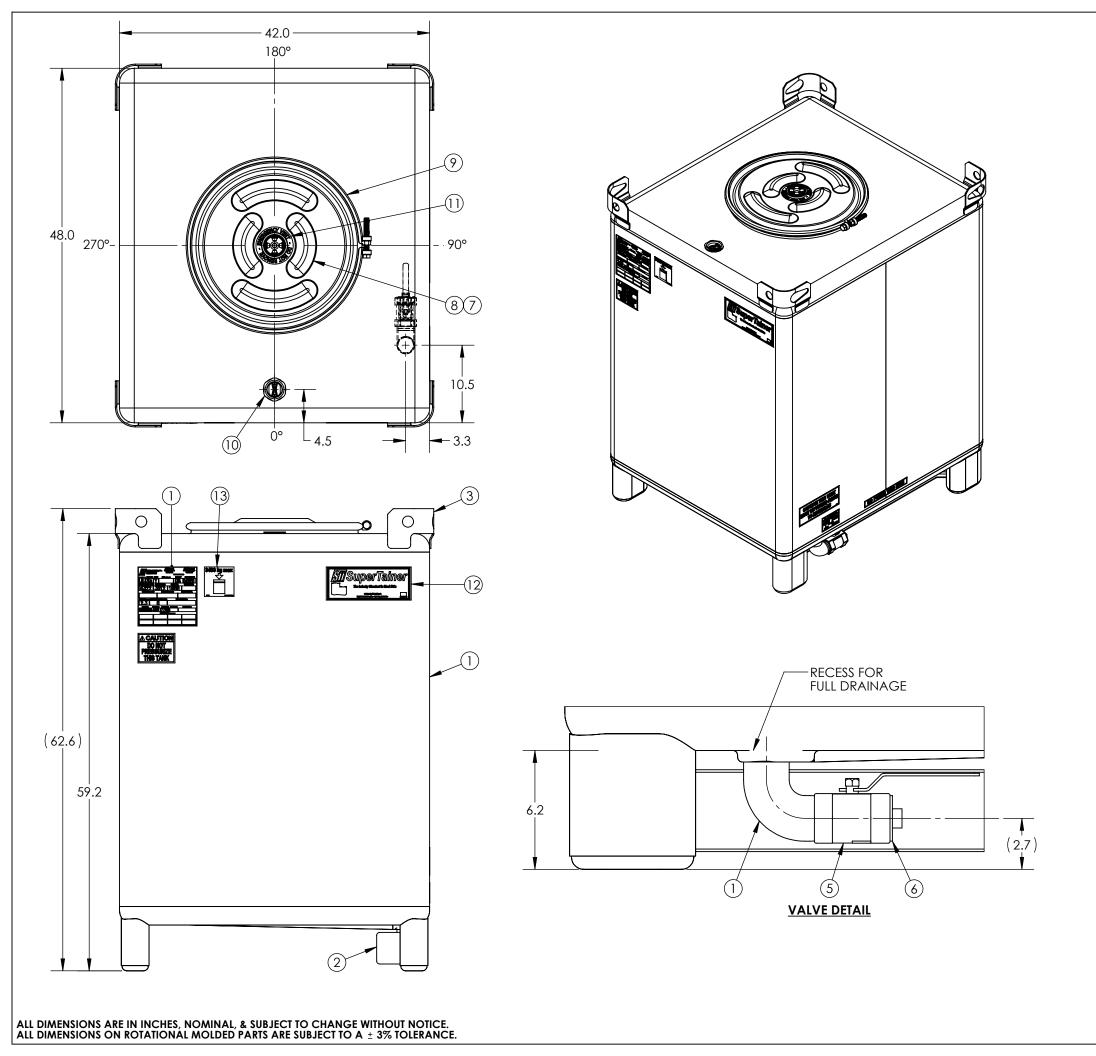

## NOTES:

- 1. TANK IS DESIGNED AND CONSTRUCTED IN ACCORDANCE WITH U.N. SPECIFICATIONS.
- 2. TANK AND HEADS CONSTRUCTION OF 10 GA MATERIAL.
- 3. TANK IS AIR TESTED AT 3 PSI.
- 4. ALL WELDS CLEANED OF SLAG AND SPATTER.
- 5. TANK INTERIOR AND EXTERIOR ARE ELECTRO-CLEANED.

| ALL DIMENSIONS, DESIGNS, AND INFORMATION ON THIS PRINT MUST BE CONSIDERED PROPRIETARY TO SNYDER INDUSTRIES, INC., AND MAY NOT BE USED, COPIED, OR DISTRIBUTED WITHOUT WRITTEN PERMISSION OF AN OFFICER (OR HIS ACENT) OF THE RIM. |             |             |          | (402) 467-5221<br>www.snydernet.com        | PART NO.<br>6984400B51303 | ENG. ID. <b>D003205</b> |                 |
|-----------------------------------------------------------------------------------------------------------------------------------------------------------------------------------------------------------------------------------|-------------|-------------|----------|--------------------------------------------|---------------------------|-------------------------|-----------------|
| © SNYDER INDUSTRIES, INC., 2018                                                                                                                                                                                                   |             |             |          |                                            | 304SS SI                  | ISID                    | SHEET<br>1 OF 1 |
| STATUS:                                                                                                                                                                                                                           | Released KB |             |          | INDUSTRIES, INC. ASW IN 440 STRITTER 42X40 |                           |                         | В               |
|                                                                                                                                                                                                                                   | DC          | NOT SCALE   | DRAWN BY | CHVDED                                     | TITLE:                    |                         | REVISION        |
| ITEM<br>NO.                                                                                                                                                                                                                       | QTY.        | PART NUMBER |          | DESCRIPTION                                |                           |                         |                 |
| 1                                                                                                                                                                                                                                 | 1           | 34900074    |          | TK 446 SPRTNR 42X48 304SS 6-3/16 LEG ELB   |                           |                         |                 |
| 2                                                                                                                                                                                                                                 | 1           | 35901173    |          | VALVE GUARD 4-1/4 X 43-1/4 X 10GA 304SS    |                           |                         |                 |
| 3                                                                                                                                                                                                                                 | 1           | 34900029    |          | WELD ASM LIFT LUGS SII STD 304SS           |                           |                         |                 |
| 4                                                                                                                                                                                                                                 | 1           | 36500069    |          | SNYDER IBC UN TAG 304SS                    |                           |                         |                 |
| 5                                                                                                                                                                                                                                 | 1           | 35400242    |          | VALVE 2IN REV-STEM BV LOCKHNDL 316SS SII   |                           |                         |                 |
| 6                                                                                                                                                                                                                                 | 1           | 34200833    |          | PLUG PVC 2IN NPT SQ HEAD                   |                           |                         |                 |
| 7                                                                                                                                                                                                                                 | 1           | 33100387    |          | GASKET 22-5/16 DIA 55 MS MULTISEAL EPDM    |                           |                         |                 |
| 8                                                                                                                                                                                                                                 | 1           | 35901163    |          | LID 22-5/16 DOT 16GA W/RIEKE 304SS         |                           |                         |                 |
| 9                                                                                                                                                                                                                                 | 1           | 34701360    |          | ASM BOLTED CLAMP RING 22-5/16 ZINC-PLTD    |                           |                         |                 |
| 10                                                                                                                                                                                                                                | 1           | 35901511    |          | PLUG 2IN HEX HEAD WH EPDM GASKET 304SS     |                           |                         |                 |
| 11                                                                                                                                                                                                                                | 1           | 99700246    |          | DECAL EMERGENCY VENT                       |                           |                         |                 |
| 12                                                                                                                                                                                                                                | 1           | 34701719    |          | DECAL PKG SII STD SPRTNR REV-STEM          |                           |                         |                 |
| 13                                                                                                                                                                                                                                | 1           | 99700362    |          | DECAL STACK 446 SPRTNR                     |                           |                         |                 |